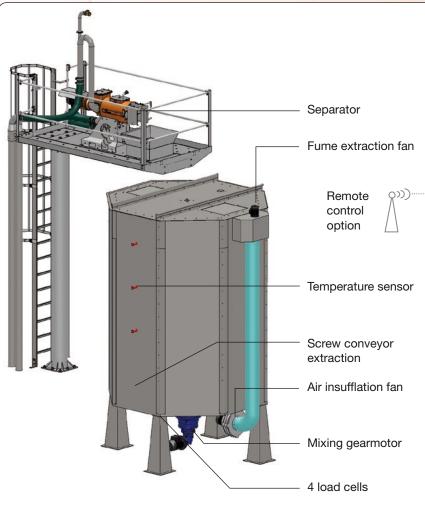

## **Advantages:**

- Cost savings
- Daily operation
- Consistent quality
- Easy to use
- Improved, more economic management of slurry
- No additional storage requirements
- Extremely limited overall dimensions

| Model    | Number of head | Overall dimensions [mm] | Mixing motor power [kW] |
|----------|----------------|-------------------------|-------------------------|
| HBC 500  | up to 500      | 2700 x 2700 x 3000      | 2,2                     |
| HBC 1000 | up to 1000     | 2700 x 2700 x 4500      | 3                       |